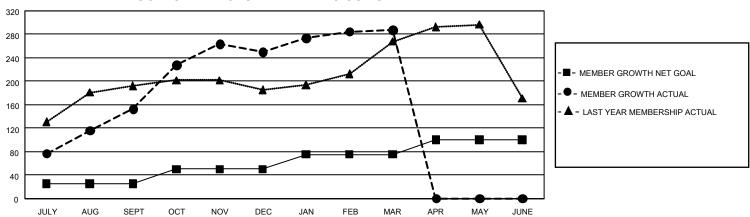

## GMT Constitutional Area 5 - C, Group E

REPORT DOES NOT INCLUDE CLUBS IN UNDISTRICTED AREAS.

| Clubs                 |               |           |               | Members               |                         |                         |                                              |
|-----------------------|---------------|-----------|---------------|-----------------------|-------------------------|-------------------------|----------------------------------------------|
| RESULTS FOR 2022-2023 |               |           |               | RESULTS FOR 2022-2023 |                         |                         |                                              |
| QUARTER               | NEW CLUB GOAL | NEW CLUBS | DROPPED CLUBS | QUARTER MEI           | MBER GROWTH NET<br>GOAL | MEMBER GROWTH<br>ACTUAL | DROPPED MEMBERS ACTUAL (including transfers) |
| JULY/AUG/SEPT         | 3             | 2         | 0             | JULY/AUG/SEPT         | 25                      | 237                     | 72                                           |
| OCT/NOV/DEC           | 3             | 3         | 0             | OCT/NOV/DEC           | 25                      | 163                     | 62                                           |
| JAN/FEB/MAR           | 3             | 1         | 0             | JAN/FEB/MAR           | 25                      | 80                      | 39                                           |
| APR/MAY/JUNE          | 3             | 0         | 0             | APR/MAY/JUNE          | 25                      | 0                       | 0                                            |

## GOALS AND ACTUAL MEMBERS CUMULATIVE

| DROPPED CLUBS: 0 |     | 83 CLUBS OF 110 ADDED 1 OR<br>MORE NEW MEMBERS | GENDER DISTRIBUTION                |                |  |
|------------------|-----|------------------------------------------------|------------------------------------|----------------|--|
|                  |     | MORE NEW MEMBERS                               | MALE                               | 1,773 (68.24%) |  |
|                  |     |                                                | FEMALE                             | 825 (31.76%)   |  |
| DROPPED MEMBERS  |     |                                                | NON BINARY                         | 0 (0.00%)      |  |
| DECEASED         | 3   |                                                | PREFER NOT TO ANSWER               | 0 (0.00%)      |  |
| CLUB CANCELLED   | 0   |                                                | TOTAL FAMILY UNIT MEMBERS 8        |                |  |
| OTHER            | 170 | CLICK HERE FOR                                 | TO THE TANKE TO STATE MEMBERS      |                |  |
| TOTAL            | 173 | CUMULATIVE MEMBERSHIP DATA                     | FAMILY MEMBERS PAYING HALF DUES 54 |                |  |