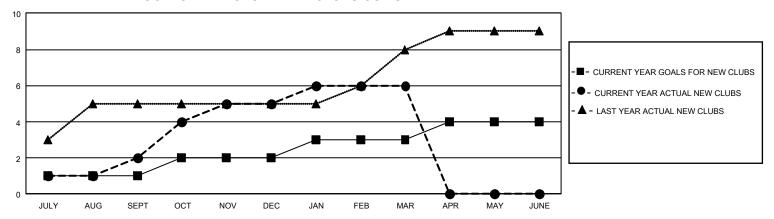

## GMT Constitutional Area 5 - C, Group E

REPORT DOES NOT INCLUDE CLUBS IN UNDISTRICTED AREAS.

| Clubs                 |               |           |               | Members               |                         |                         |                                              |
|-----------------------|---------------|-----------|---------------|-----------------------|-------------------------|-------------------------|----------------------------------------------|
| RESULTS FOR 2022-2023 |               |           |               | RESULTS FOR 2022-2023 |                         |                         |                                              |
| QUARTER               | NEW CLUB GOAL | NEW CLUBS | DROPPED CLUBS | QUARTER MEI           | MBER GROWTH NET<br>GOAL | MEMBER GROWTH<br>ACTUAL | DROPPED MEMBERS ACTUAL (including transfers) |
| JULY/AUG/SEPT         | 3             | 2         | 0             | JULY/AUG/SEPT         | 25                      | 237                     | 72                                           |
| OCT/NOV/DEC           | 3             | 3         | 0             | OCT/NOV/DEC           | 25                      | 163                     | 62                                           |
| JAN/FEB/MAR           | 3             | 1         | 0             | JAN/FEB/MAR           | 25                      | 80                      | 39                                           |
| APR/MAY/JUNE          | 3             | 0         | 0             | APR/MAY/JUNE          | 25                      | 0                       | 0                                            |

## GOALS AND ACTUAL NEW CLUBS CUMULATIVE